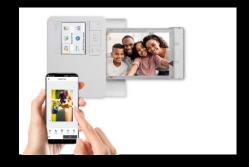

#### **PRINT FROM ANY DEVICE - ANYWHERE**

Wherever your pictures are stored, it's easy to print them on a SELPHY CP1500. Print photos directly from your smart phone, tablet, camera, SD card, USB sticks or computer. When using a smart device, simply scan the QR code on screen and follow the prompts. Connecting and photo printing has never been easier!