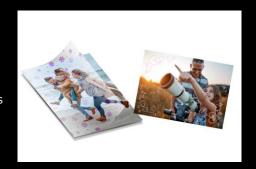

#### **ADD A CREATIVE TOUCH**

Depending on your preferred style, the SELPHY CP1500 is available in a minimal black and white unit. Canon's free SELPHY Photo Layout lets you add fun borders to your prints like stars, hearts and flowers. Give your photos that creative