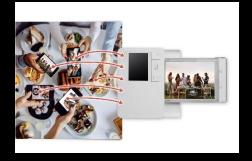

#### LIMITLESS CONNECTION

With the SELPHY CP1500, there's no limit to the number of smartphones that can be connected. Guests at parties and other events can conveniently print their own photos one after another. Including a QR code in prints also lets you share online albums, photo locations, or links to a video site, making printing even more exciting.