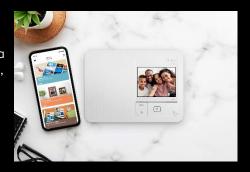

#### **PRINT FROM ANY DEVICE - ANYWHERE**

Wherever your pictures are stored, it's easy to print them on a SELPHY CP1500. Print photos directly from your smart phone, tablet, camera, SD card, USB sticks or computer. When using a smart device, simply scan the QR code on screen and follow the prompts. Connecting and photo printing has never been easier!

#### LIMITLESS CONNECTION

With the SELPHY CP1500, there's no limit to the number of smartphones that can be connected. Guests at parties and other events can conveniently print their own photos one after another. Including a QR code in prints also lets you share online albums, photo locations, or links to a video site, making printing even more exciting.